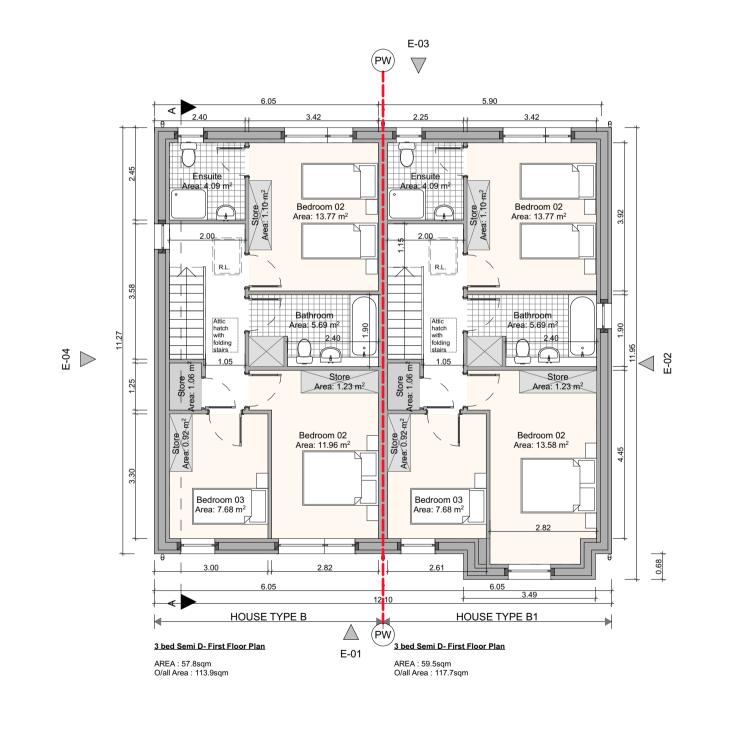

-.150 - GL 0.0 - GFL

Side Elevation Type B

56.1 SQM

57.8 SQM

113.9 SQM

58.2 SQM

59.5 SQM

117.7 SQM