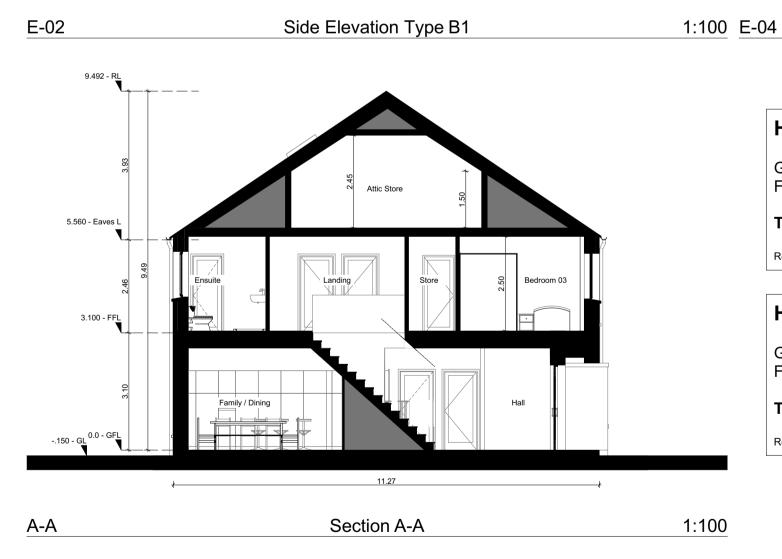

FIRST - B + B1

5.560 - Eaves L

3.100 - FFL

Wet dash render finish where indicated

1:100

-.150 - GL <sup>0.0 - GFL</sup>

Opaque glazing where indicated

Drawn by: IF/MS