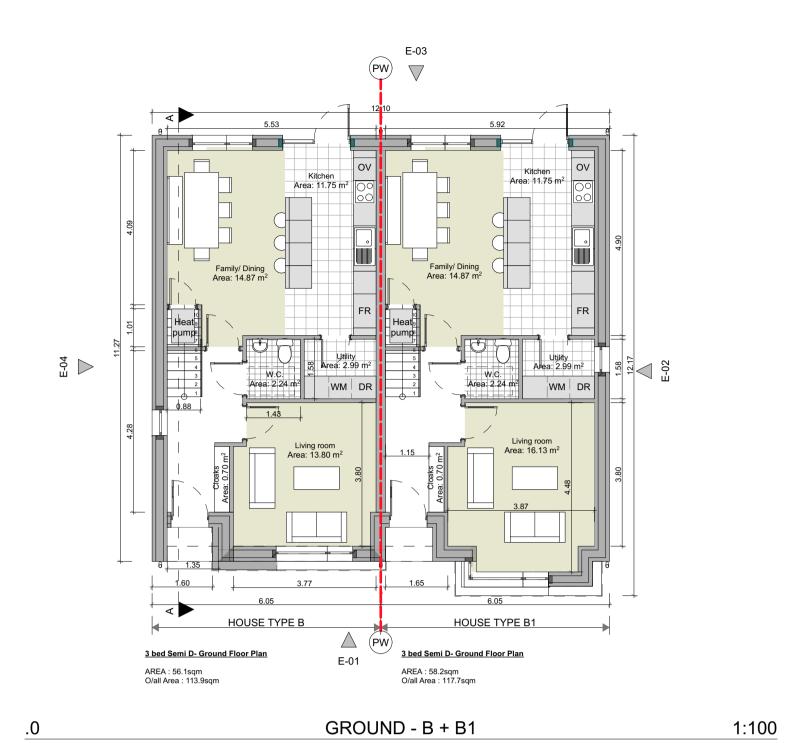

-.150 - GL 0.0 - GFL

Side Elevation Type B

56.1 SQM

57.8 SQM

113.9 SQM

58.2 SQM

59.5 SQM

117.7 SQM