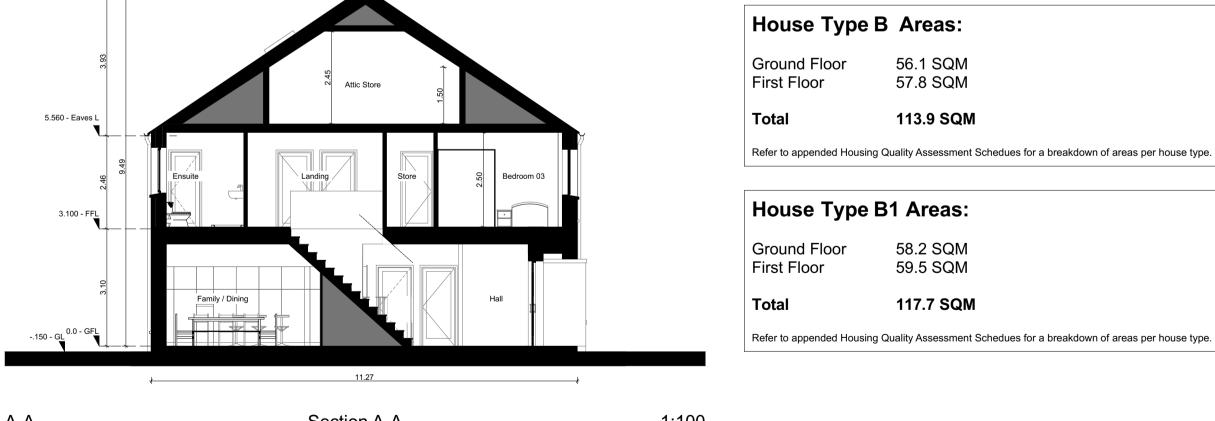

-.150 - GL 0.0 - GFL

Side Elevation Type B

56.1 SQM

57.8 SQM

113.9 SQM

58.2 SQM

59.5 SQM

117.7 SQM