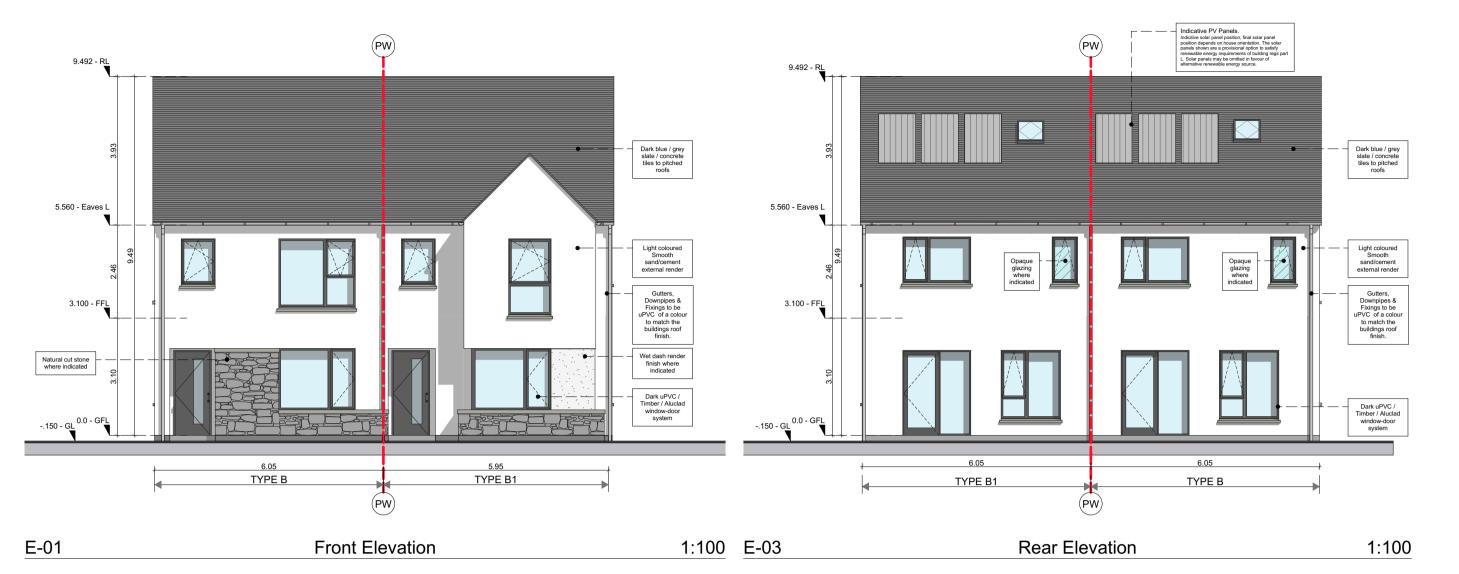

-.150 - GL 0.0 - GFL

Side Elevation Type B

56.1 SQM

57.8 SQM

113.9 SQM

58.2 SQM

59.5 SQM

117.7 SQM

FIRST - B + B1

5.560 - Eaves L

3.100 - FFL

Wet dash render finish where indicated

1:100

-.150 - GL <sup>0.0 - GFL</sup>

Opaque glazing where indicated

Drawn by: IF/MS

Checked by: SOR

Date: June 2021

Dark blue / grey slate / concrete tiles to pitched roofs

Light coloured Smooth sand/cement external render

Gutters, Downpipes & Fixings to be uPVC of a colour to match the buildings roof finish.