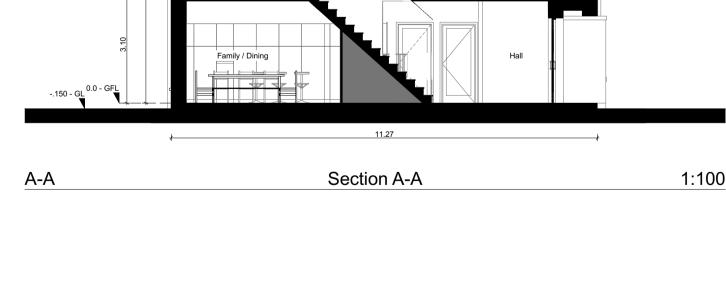

LEVELS GIVEN ON HOUSE TYPE DRAWINGS ARE GIVEN TO A LOCAL ABSOLUTE ZERO LEVEL. FOR SPECIFIC LEVELS DEPENDING ON INDIVIDUAL UNIT LOCATION, REFER TO ARCHITECT'S SITE LAYOUT PLANS (3001, 3002 & 3003), CONTEXT SECTIONS AND ENGINEER'S DRAWINGS ON MALIN HEAD DATUM LEVEL.

FIRST - B + B1

5.560 - Eaves L

3.100 - FFL

Wet dash render finish where indicated

1:100

-.150 - GL <sup>0.0 - GFL</sup>

Opaque glazing where indicated

Drawn by: IF/MS