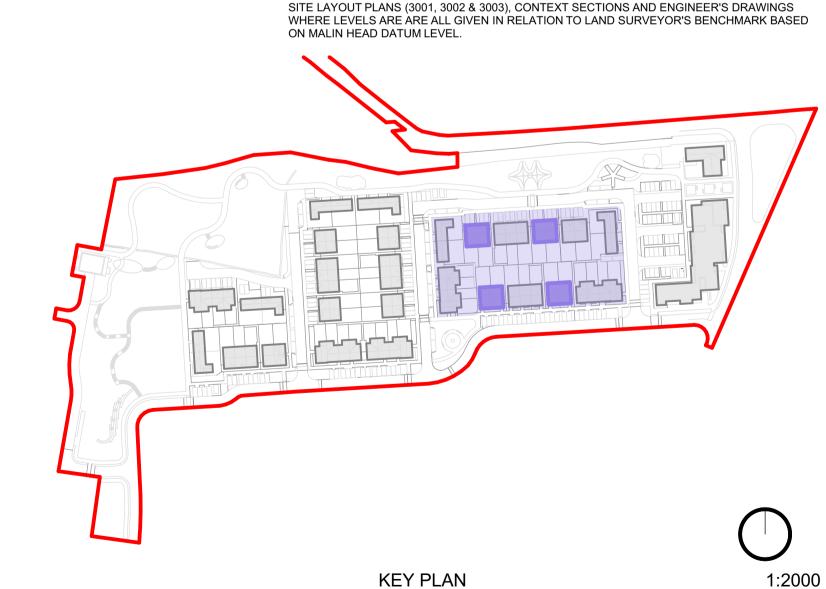

LEVELS GIVEN ON HOUSE TYPE DRAWINGS ARE GIVEN TO A LOCAL ABSOLUTE ZERO LEVEL. FOR SPECIFIC LEVELS DEPENDING ON INDIVIDUAL UNIT LOCATION, REFER TO ARCHITECT'S SITE LAYOUT PLANS (3001, 3002 & 3003), CONTEXT SECTIONS AND ENGINEER'S DRAWINGS ON MALIN HEAD DATUM LEVEL.